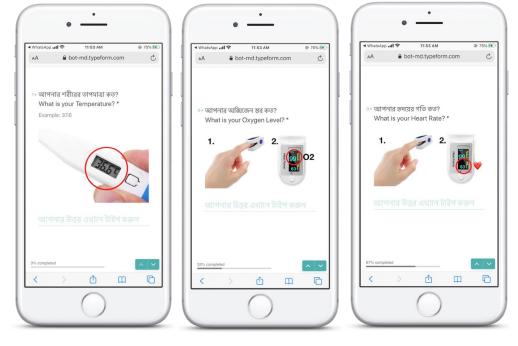

## 1 Appendix A: Screenshots of SGDormBot WhatApp® Interface



1

## 6 Appendix B:

## 7 Screenshots of Final VSM form interface



8 9 10

## 11 Appendix C: Screenshots of iteration of the chatbot

- 12 A. Initial iteration. Residents tended to press the message rather than type responses to
- 13 select language. They did not understand the dorm selection menu.
- 14 B. Subsequent iteration, with clearer messaging, and removing dorm selection using a
- 15 trigger code "tuas" instead. The picture is an attempt to show users how to press the link.
- 16 Residents still did not understand the menu and pressed the picture instead of the link.
- 17 C. Final iteration, where the trigger code pushes a link which leads to a menu with buttons
- 18 for language selection. (D)



19 20 21

21

22 23