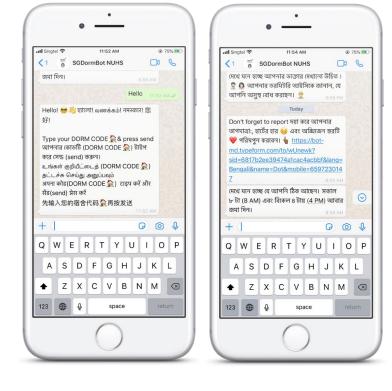

## 1 Appendix A: Screenshots of SGDormBot WhatApp® Interface



1

## 6 Appendix B:

## 7 Screenshots of Final VSM form interface



8 9 10

## 11 Appendix C: Screenshots of iteration of the chatbot

- 12 A. Initial iteration. Residents tended to press the message rather than type responses to
- 13 select language. They did not understand the dorm selection menu.
- 14 B. Subsequent iteration, with clearer messaging, and removing dorm selection using a
- 15 trigger code "tuas" instead. The picture is an attempt to show users how to press the link.
- 16 Residents still did not understand the menu and pressed the picture instead of the link.
- 17 C. Final iteration, where the trigger code pushes a link which leads to a menu with buttons
- 18 for language selection. (D)



19 20 21

21

22 23