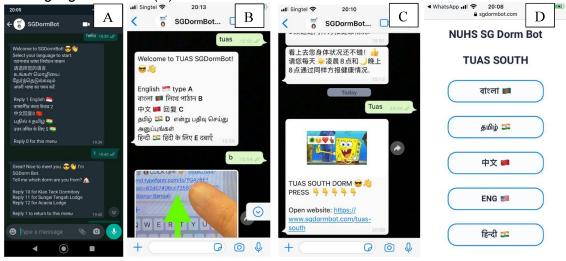

## 11 Appendix C: Screenshots of iteration of the chatbot

- 12 A. Initial iteration. Residents tended to press the message rather than type responses to
- 13 select language. They did not understand the dorm selection menu.
- 14 B. Subsequent iteration, with clearer messaging, and removing dorm selection using a
- 15 trigger code "tuas" instead. The picture is an attempt to show users how to press the link.
- 16 Residents still did not understand the menu and pressed the picture instead of the link.
- 17 C. Final iteration, where the trigger code pushes a link which leads to a menu with buttons
- 18 for language selection. (D)