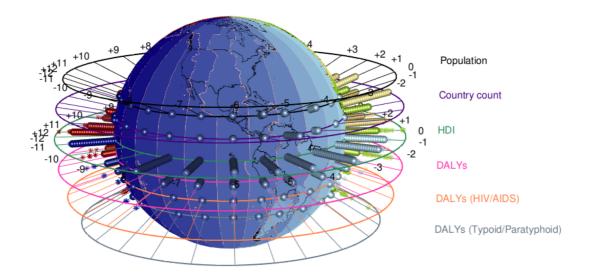

Supplementary Figure. Static image of interactive three-dimensional UTC splitplot of global population, countries, human development index, total and disease-specific disability adjusted life years per 100,000 by simplified Coordinated Universal Time offset, 2019-20

HDI: Human development index; DALYs: disability-adjusted life years; UTC: Coordinated Universal Time. Interactive version available at: <a href="https://www.stats.otago.ac.nz/~tdavies/utcsplit\_health.html">https://www.stats.otago.ac.nz/~tdavies/utcsplit\_health.html</a> (allow up to 30 seconds to load in browser)