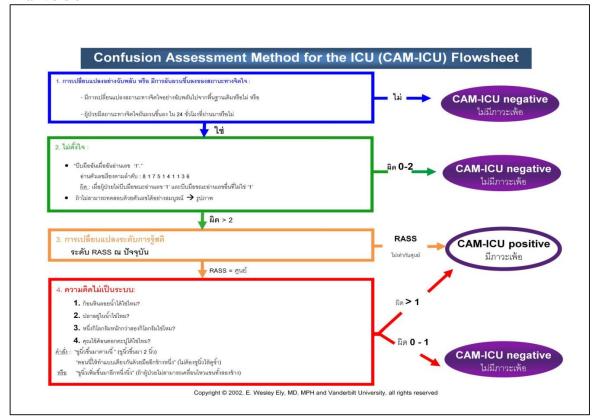

## Thai Version

Pipanmekaporn T, Wongpakaran N, Mueankwan S, et al. Validity and reliability of the Thai version of the Confusion Assessment Method for the Intensive Care Unit (CAM-ICU). *Clin Interv Aging* 2014;9:879–85. https://doi: 10.2147/CIA.S62660.