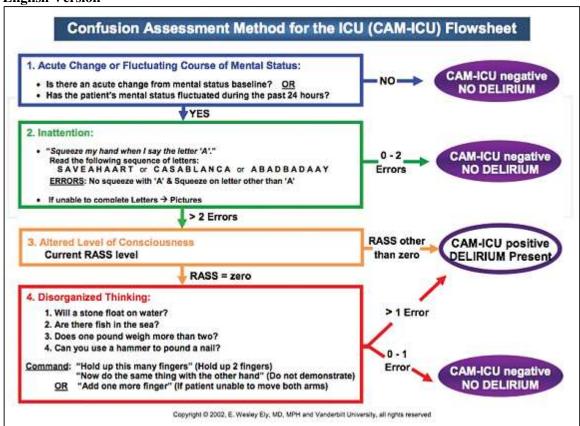

## **English Version**

Ely EW, Margolin R, Francis, J, et al. Evaluation of delirium in critically ill patients: Validation of the Confusion Assessment Method for the Intensive Care Unit (CAM-ICU). *Crit Care Med* 2001;29:1370–9. https://doi: 10.1097/00003246-200107000-00012.