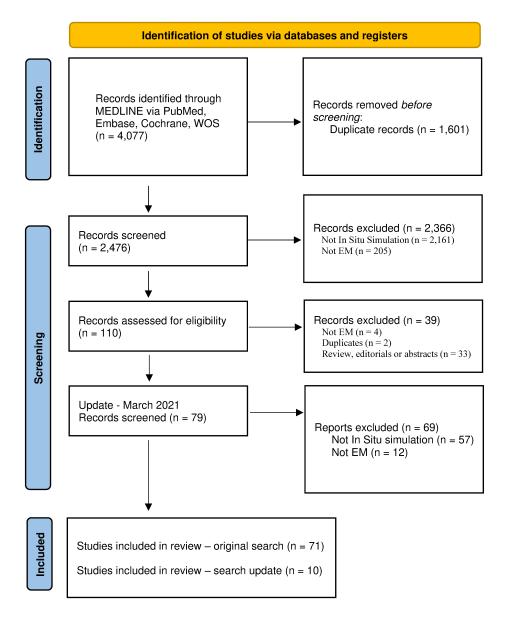

|                                                        |
| Hospital Emergency Service*<br>Emergency Department*                                                                                                                        | MeSH                                                                                              | EmTree                                                 |
| Emergency Unit*<br>Emergency Ward*<br>Emergency Room*<br>Trauma Center*<br>Trauma Centre*<br>Emergency Medicine<br>Emergency Medical Service*<br>Prehospital Emergency Care | Emergency Service, Hospital<br>Emergency medicine<br>Trauma Centers<br>Emergency medical services | Hospital emergency service<br>Emergency health service |

## eAppendix 2. PRISMA Flow diagram