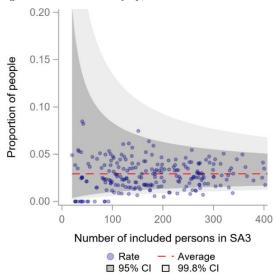

Figure A28 Dementia Hospitalisations, Overall

Figure A29 Dementia Hospitalisations, Level 1-2 HCP

Figure A30 Dementia Hospitalisations, Level 3-4 HCP

Figure A31 Emergency department presentations within 30 days of hospital discharge, Overall

Figure A32 Emergency department presentations within 30 days of hospital discharge, Level 1-2 HCP

Figure A33 Emergency department presentations within 30 days of hospital discharge, Level 3-4 HCP

Figure A34 Pressure injury, Overall