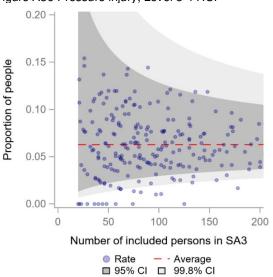

Figure A32 Emergency department presentations within 30 days of hospital discharge, Level 1-2 HCP

Figure A33 Emergency department presentations within 30 days of hospital discharge, Level 3-4 HCP

Figure A34 Pressure injury, Overall

Figure A35 Pressure injury, Level 1-2 HCP

Figure A36 Pressure injury, Level 3-4 HCP

Figure A37 Chronic Disease Management Plan, Overall

Figure A38 Chronic Disease Management Plan, Level 1-2 HCP

Figure A39 Chronic Disease Management Plan, Level 3-4 HCP